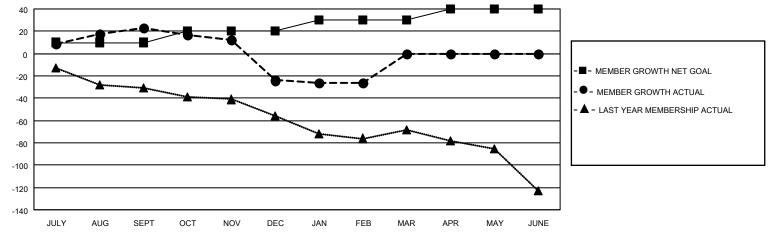

#### GOALS AND ACTUAL MEMBERS CUMULATIVE

| DROPPED CLUBS: 2 |     | 23 CLUBS OF 46 ADDED 1 OR<br>MORE NEW MEMBERS | GENDER DISTRIBUTION                 |              |  |
|------------------|-----|-----------------------------------------------|-------------------------------------|--------------|--|
|                  |     | MORE NEW MEMBERS                              | MALE                                | 982 (67.91%) |  |
|                  |     |                                               | FEMALE 464 (32.09%)                 |              |  |
| DROPPED MEMBERS  |     |                                               | NON BINARY                          | 0 (0.00%)    |  |
|                  | 4.4 |                                               | PREFER NOT TO ANSWER                | 0 (0.00%)    |  |
| DECEASED         | 11  |                                               |                                     |              |  |
| CLUB CANCELLED   | 26  | CLICK HERE FOR CUMULATIVE                     | TOTAL FAMILY UNIT MEMBERS 399       |              |  |
| OTHER            | 52  | MEMBERSHIP DATA                               |                                     |              |  |
| TOTAL            | 89  |                                               | FAMILY MEMBERS PAYING HALF DUES 203 |              |  |
|                  |     |                                               |                                     |              |  |